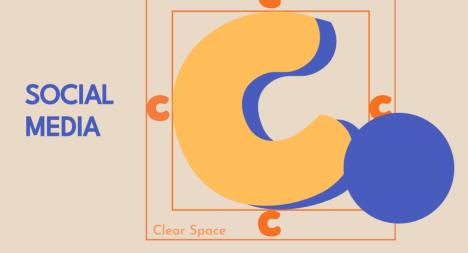

### **INCORRECT USAGE**

Any elements (denoted by a circle shape), should NOT be placed within the clear space marked out by the letter 'C'.

### **CORRECT USAGE**

Any elements (denoted by a circle shape), should be placed outside the clear space marked out by the letter 'C'.