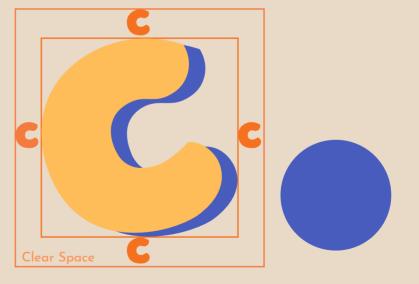

We are a community-driven initiative focusing on promoting and supporting our local brands and talents via shared opportunities and collaborative events.

Using the height of letter 'c' as a reference, our logo follows the measurements as shown above.

Please adhere to the ratio, placement and sizing of the various elements in our logo.

Referring to the height of letter 'c', marking 'c' on all four sides of the logo represents the minimum amount of space around the logo that should be kept free of graphic elements, symbols, and/or text.

Having a clear space around the logo ensures that the logo is clearly visible, identifiable and recognisable when used in various platforms and formats.