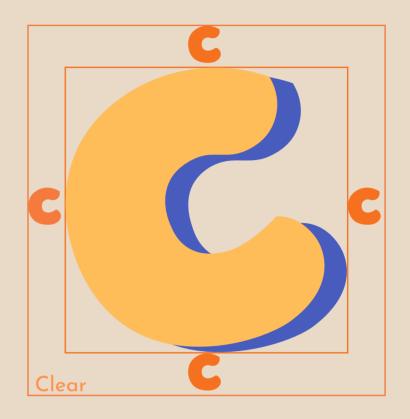

We are a community-driven initiative focusing on promoting and supporting our local brands and talents via shared opportunities and collaborative events.

Using the height of letter 'c' as a reference, our logo follows the measurements as shown above.

Please adhere to the ratio, placement and sizing of the various elements in our logo.

Referring to the height of letter 'c', marking 'c' on all four sides of the logo represents the minimum amount of space around the logo that should be kept free of graphic elements, symbols, and/or text.

Having a clear space around the logo ensures that the logo is clearly visible, identifiable and recognisable when used in various platforms and formats.