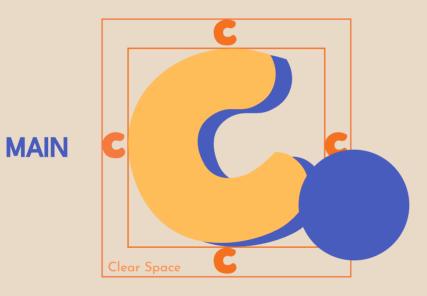

### **INCORRECT USAGE**

Any elements (denoted by a circle shape), should NOT be placed within the clear space marked out by the letter 'C'.

### **CORRECT USAGE**

Any elements (denoted by a circle shape), should be placed outside the clear space marked out by the letter 'C'.