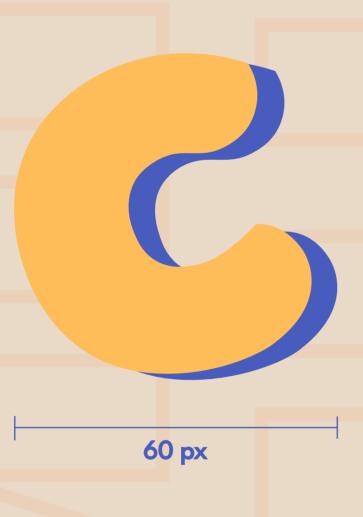

We are a community-driven initiative focusing on promoting and supporting our local brands and talents via shared opportunities and collaborative events.

Using the height of letter 'c' as a reference, our logo follows the measurements as shown above.

Please adhere to the ratio, placement and sizing of the various elements in our logo.

Referring to the height of letter 'c', marking 'c' on all four sides of the logo represents the minimum amount of space around the logo that should be kept free of graphic elements, symbols, and/or text.