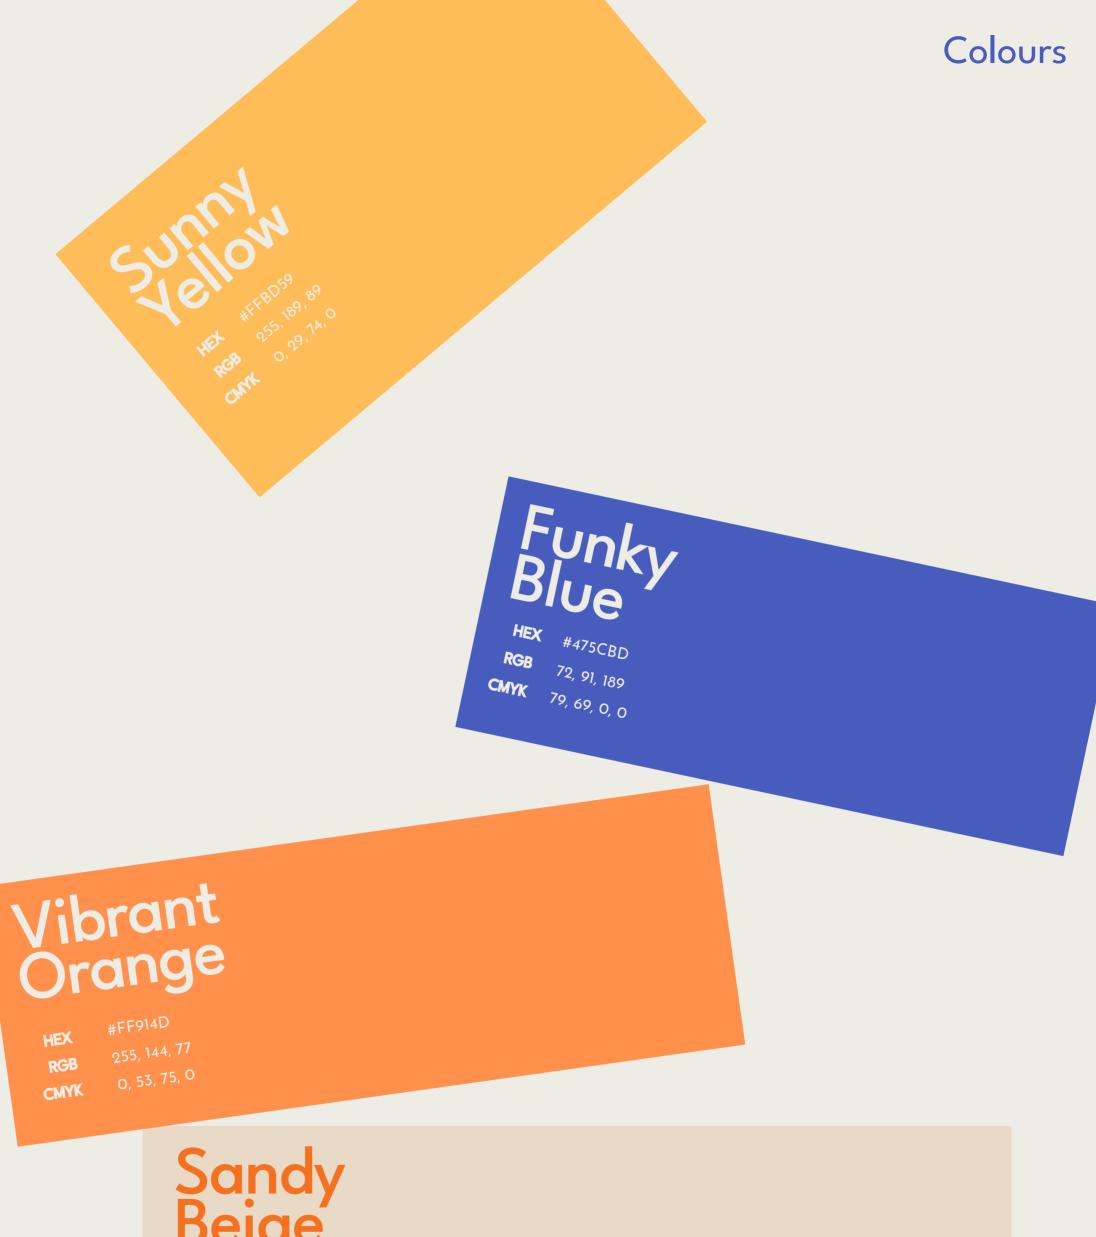

## COLOURS

04

Lorem ipsum dolor sit amet, consectetur adipiscing elit. Praesent luctus faucibus diam eu sodales. Cras finibus ultricies ligula, egestas tempor enim tempor tristique.

Proin egestas, eros ullamcorper tristique lobortis, nisi ex accumsan dui, ac laoreet ligula tellus vitae nulla. Nunc sit amet molestie quam. Fusce finibus semper scelerisque.

### Sandy Beige

**HEX** #E9D9C7 **RGB** 233, 217, 199 **CMYK** 8, 13, 20,0

stationary

Our name card features a Fun rounded edge and a unique transparent background to allow the bright colours to shine.

Size: 256x148