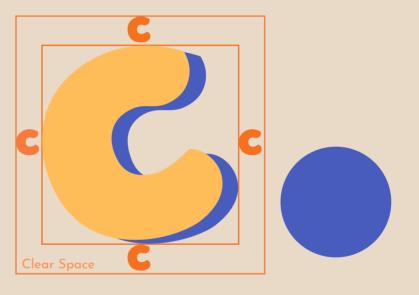

### **INCORRECT USAGE**

Any elements (denoted by a circle shape), should NOT be placed within the clear space marked out by the letter 'C'.

### **CORRECT USAGE**

Any elements (denoted by a circle shape), should be placed outside the clear space marked out by the letter 'C'.