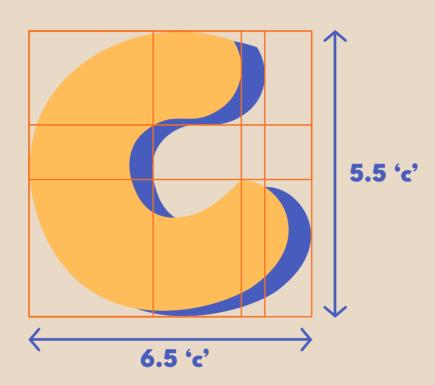

We are a community-driven initiative focusing on promoting and supporting our local brands and talents via shared opportunities and collaborative events.

Using the height of letter 'c' as a reference, our logo follows the measurements as shown above.

Please adhere to the ratio, placement and sizing of the various elements in our logo.

Referring to the height of letter 'c', marking 'c' on all four sides of the logo represents the minimum amount of space around the logo that should be kept free of graphic elements, symbols, and/or text.