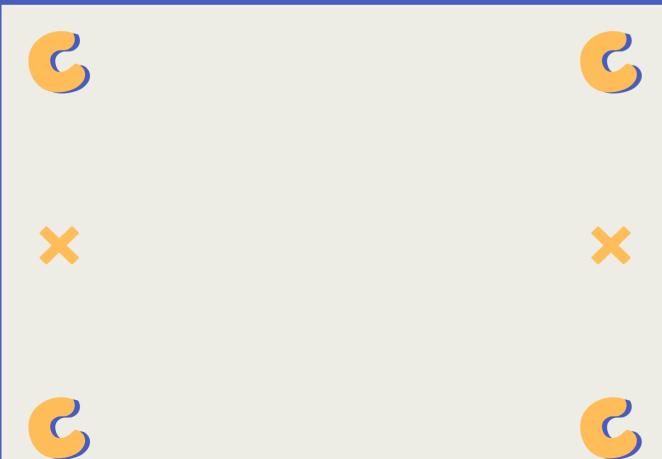

## LOGO PLACEMENT

Areas where the logo is placed, are where the logo can be placed. However, areas marked with a cross are where the logo should not be placed. Please adhere to the following placements of the logos when using them in print or social media.

### Landscape