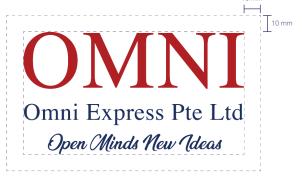

### Logo Guide

Dimensions of the MAIN logo is as shown below.

**Clear Space** surrounding the MAIN logo should be 10mm and kept free from any additional visual elements, such as other logos, symbols, or text.