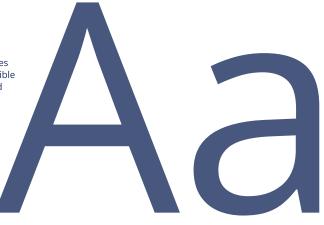

#### **Open Sans**

Open Sans pairs well with Times New Roman and is a highly visible and legible font for a sleek and simple concept.

| Bb | Cc | Dd | Ee | Ff  | Gg   | Hh  |
|----|----|----|----|-----|------|-----|
| li | Jj | Kk | Ll | Mm  | Nn   | Oo  |
| Рр | Qq | Rr | Ss | Tt  | Uu   | Vv  |
|    |    |    | Ww | Xx  | Yy   | Zz  |
|    |    |    |    | 123 | 4567 | 890 |