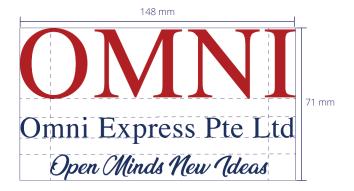

### Logo Guide

Dimensions of the MAIN logo is as shown below.

**Clear Space** surrounding the MAIN logo should be 10mm and kept free from any additional visual elements, such as other logos, symbols, or text.